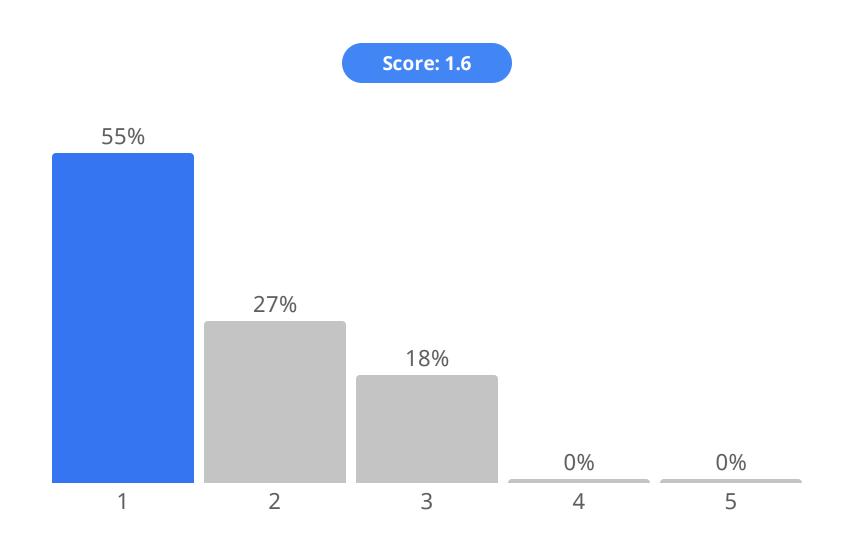

# **Compressed air leaks**

Rate your priority level for each potential Custom Measure Characterization (CMC). (2/21)