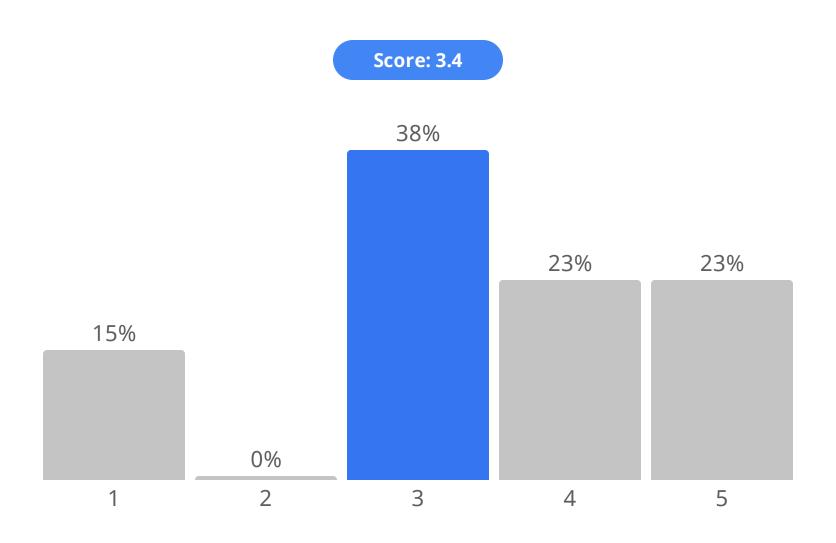

jet with a large fossil footprint.

Rate your priority level for each potential Custom Measure Characterization (CMC). (1/21)