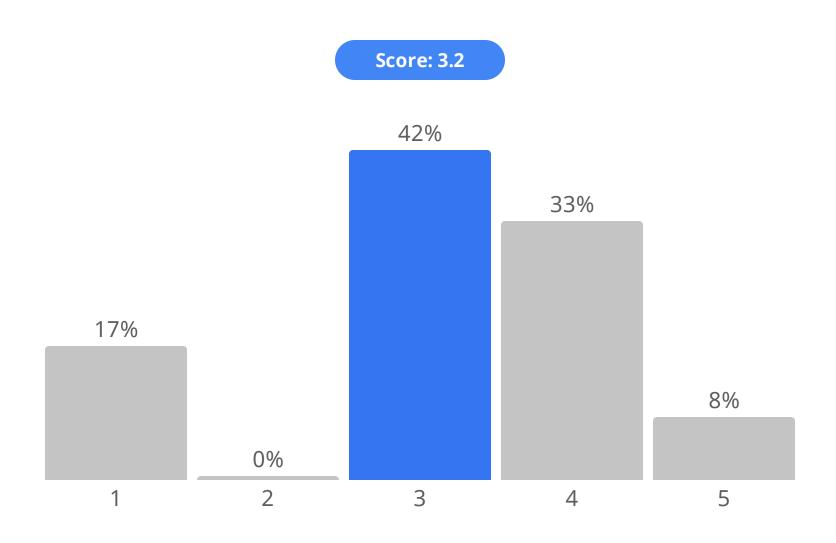

# **Compressed air leaks**

Rate your priority level for each potential Custom Measure Characterization (CMC). (2/21)