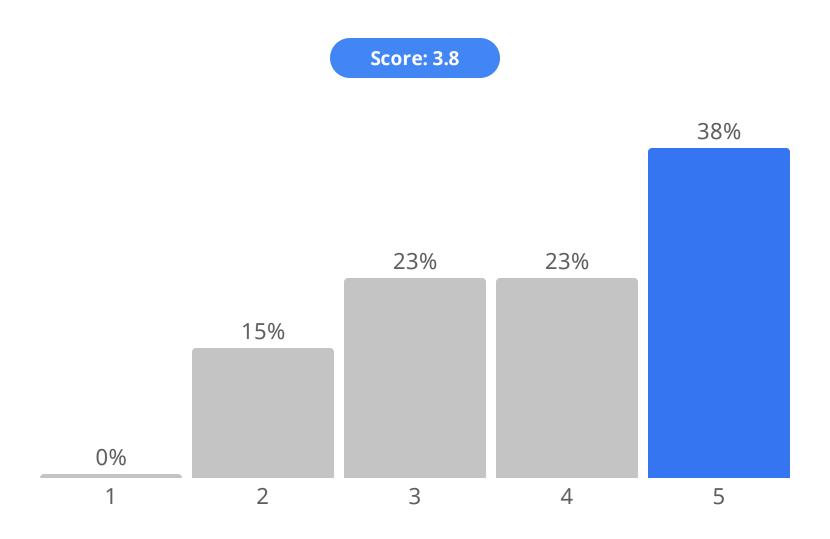

jet with a large fossil footprint.

Rate your priority level for each potential Custom Measure Characterization (CMC). (1/21)

# **Compressed air leaks**

Rate your priority level for each potential Custom Measure Characterization (CMC). (2/21)