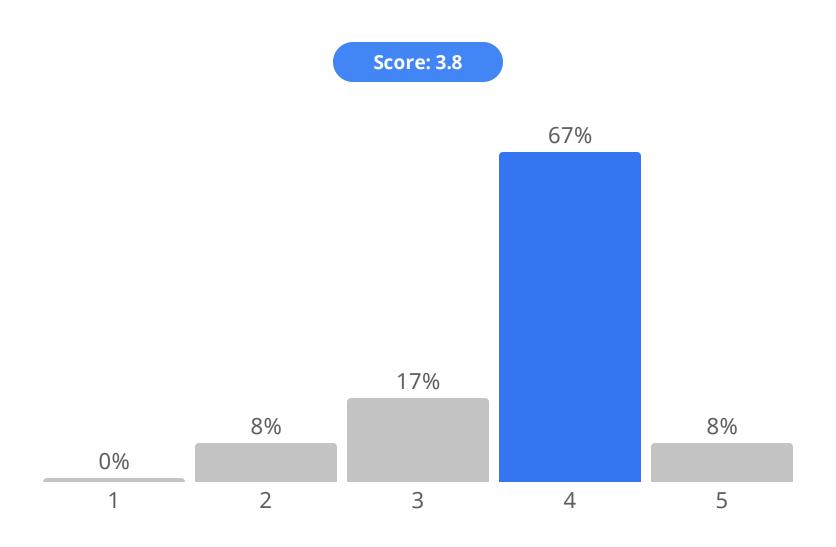

jet with a large fossil footprint.

Rate your priority level for each potential Custom Measure Characterization (CMC). (1/21)

# **Compressed air leaks**

Rate your priority level for each potential Custom Measure Characterization (CMC). (2/21)